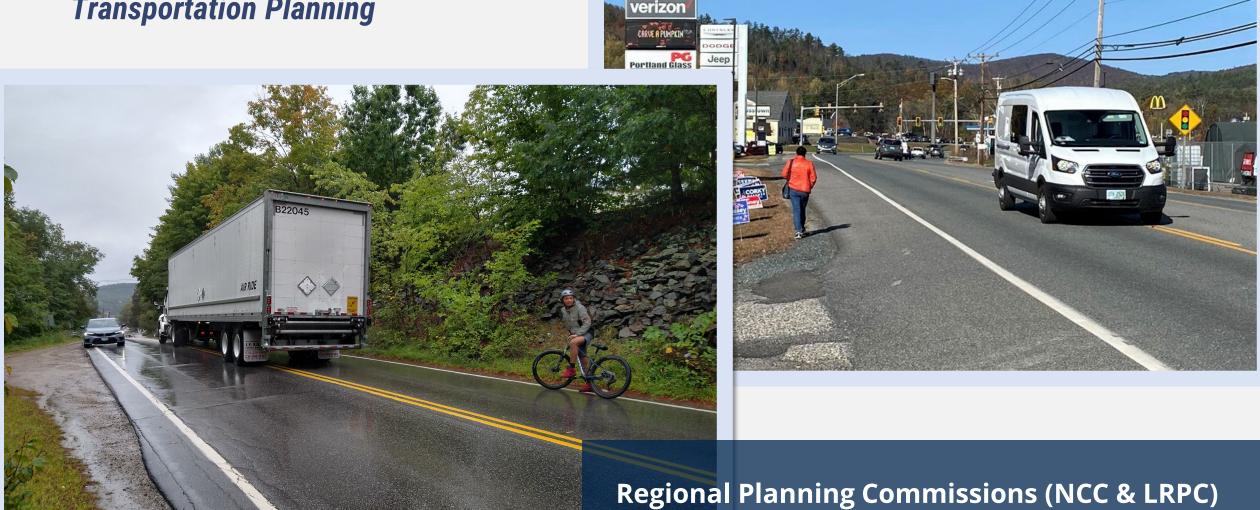

Route 111 & Route 116 | Monroe, CT

**Transportation Planning** 

**Corridor Improvements** 

NH 16 Reconstruction | Berlin, NH

**Corridor Improvements** 

Main Street Reconstruction | Bridgton, ME

**Corridor Improvements** 