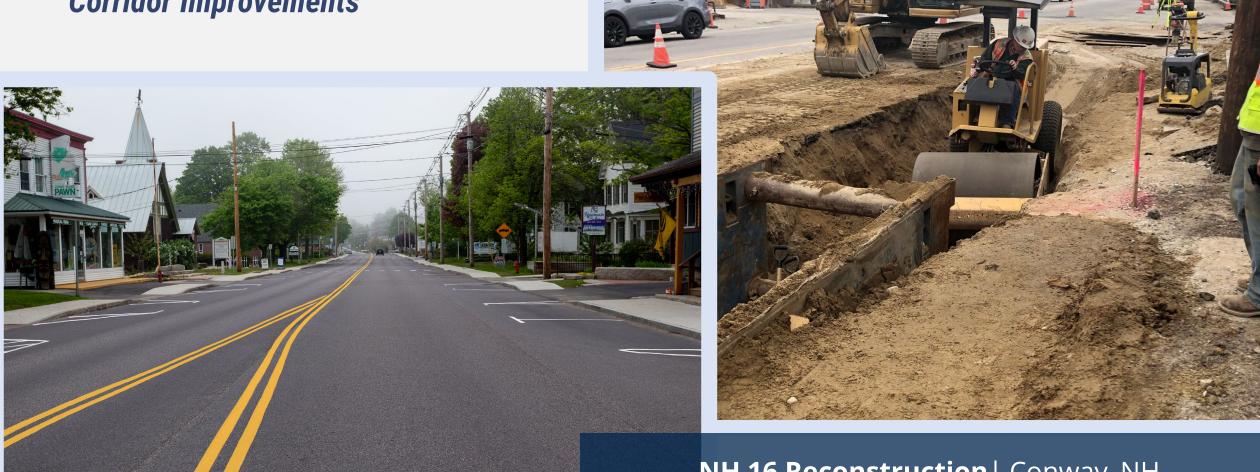

Route 111 & Route 116 | Monroe, CT

**Transportation Planning** 

**Corridor Improvements** 

NH 16 Reconstruction | Berlin, NH

**Corridor Improvements** 

Main Street Reconstruction | Bridgton, ME

**Corridor Improvements** 

NH 16 Reconstruction | Conway, NH (40018)